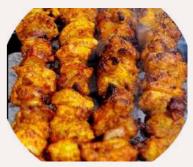

### Sekuwas

| Buff Sekuwa Per Plate         | Rs. 450 |
|-------------------------------|---------|
| Chicken Sekuwa Per Plate      | Rs. 500 |
| Dharane Pork Sekuwa Per Plate | Rs. 550 |

| Buff Sekuwa         | Rs. 800 /500gms  | Rs. 1400 /kg |
|---------------------|------------------|--------------|
| Dharane Pork Sekuwa | Rs. 900 /500gms  | Rs. 1600 /kg |
| Chicken Sekuwa      | Rs. 1000 /500gms | Rs. 1800 /kg |

Dharane Sekuwa is meat from Dharan roasted in natural wood and coated with the spices of natural herbs.

Our Sekuwas is one of the must-try, best-roasted meat in traditional Nepalese style smeared with natural herbs and spices that tingle your taste buds.