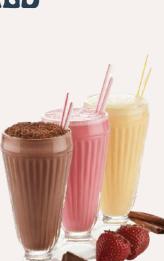

refreshing Drinks

> Soft DRINKS

Milk Shakes (Chocolate/Strawberry/Vanilla)

Lassi (Plain/Sweet/Banana)

**Mixed Juices** 

Virgin Mohito

Lemon Squash Rs. 120 Fresh Lemon Soda Rs. 130 Mint Lemonade Rs. 150

Ľ