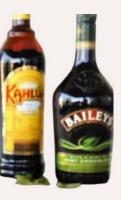

## BEERS, WINES & LIQUOR

Bhagwan Pau. Swoyambhu

| Beers      | Somersby (Apple Cide<br>Gorkha Craft Small<br>Gorkha Strong<br>Gorkha (Premium)<br>Gorkha Craft<br>Tuborg<br>Carlsberg | er) Rs. 300<br>Rs. 350<br>Rs. 520<br>Rs. 550<br>Rs. 570<br>Rs. 600<br>Rs. 650 | Criste<br>Sources              |        |
|------------|------------------------------------------------------------------------------------------------------------------------|-------------------------------------------------------------------------------|--------------------------------|--------|
| Wines      | South African White<br>South African Red                                                                               | By The glass<br>Rs. 600<br>Rs. 600                                            | Bottle<br>Rs. 2600<br>Rs. 2600 |        |
| <b>T</b> • | Khalua                                                                                                                 | 30ml<br>Rs. 300                                                               | 60ml<br>Rs. 500                |        |
| Liquor     | Baileys                                                                                                                | Rs. 300                                                                       | Rs. 500                        | SILE S |
|            | HOOKAN<br>EXTRA FRE<br>The taste served in Nitho D                                                                     |                                                                               | AL                             | here.  |