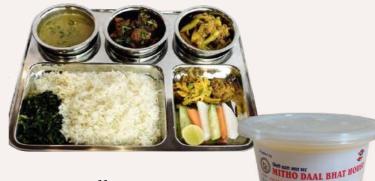

### MENU Bhagwan Pau. Swoyambhu

| Vegetable Daal Bhat    | Rs. 350 |
|------------------------|---------|
| Buff Daal Bhat         | Rs. 430 |
| Chicken Daal Bhat      | Rs. 440 |
| Dharane Pork Daal Bhat | Rs. 450 |
| Mutton Daal Bhat       | Rs. 550 |